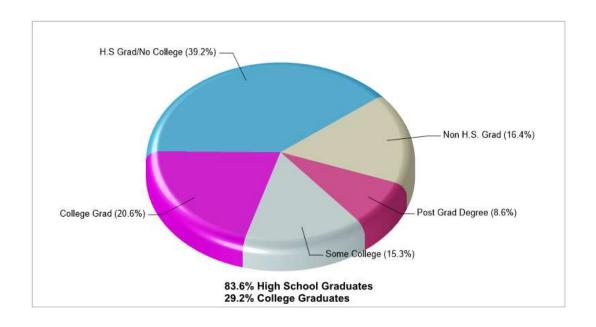

|            |
| ST ANTHONY'S CHURCH                                 | Phone:                 | 610253718  |
| 900 Washington St Easton, PA 18042                  | Distance from Subject: | 1.81 mile  |

**Denomination:** Churches, Denomination Unknown



**County Facts** 

# **Palmer Twp**



Location: Palmer Twp, PA
County Income



## Location: Palmer Twp, PA County Age Breakdown





Location: Palmer Twp, PA County Adult Education Level



## Location: Palmer Twp, PA County Household Characteristics



## **County Facts**



### Location: Palmer Twp, PA County Employment





**State Facts** 

# **Palmer Twp**



Location: Palmer Twp, PA
State Household Characteristics



## Location: Palmer Twp, PA State Age Breakdown





Location: Palmer Twp, PA State Adult Education Level



#### Location: Palmer Twp, PA State Employment