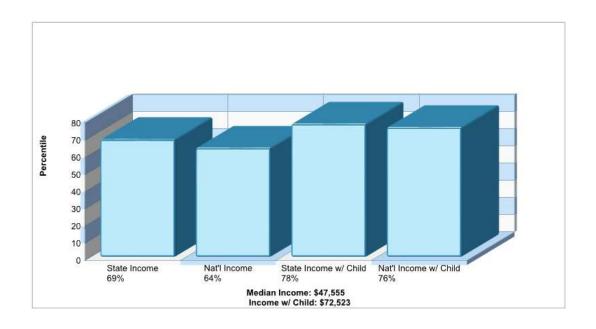

## **Palmer Twp**





**Neighborhood Facts** 

# Palmer Twp



Location: Palmer Twp, PA Neighborhood Income



### Location: Palmer Twp, PA Neighborhood Age Breakdown





## Location: Palmer Twp, PA Neighborhood Adult Education Level



## Location: Palmer Twp, PA Neighborhood Household Characteristics





### Location: Palmer Twp, PA Neighborhood Employment





# **Palmer Twp**



Location: Palmer Twp, PA Student Enrollment By Grade



### Location: Palmer Twp, PA High School Statistics





Location: Palmer Twp, PA School Expenditures



Location: Palmer Twp, PA School Funding





#### **Public Schools for District**

EASTON AREA HS Phone: (610)250-2481

2601 WILLIAM PENN HWY, EASTON, PA 18045 Grades: 09 - 12

 Distance from Subiect:
 0.1 Miles
 School Type:
 Regular

 Student/Teacher Ratio:
 14.3 to 1
 Students/Teachers:
 2693/188

 Mascot:
 Bulldogs
 School Colors:
 Red

 Average SAT:
 10