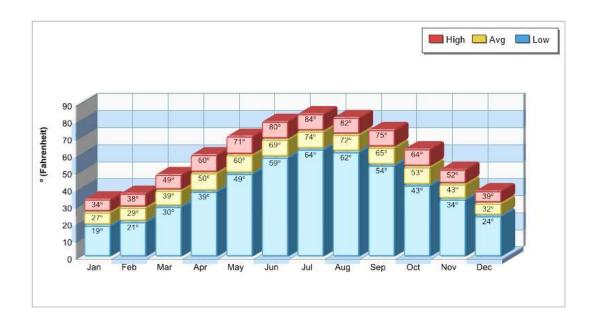

## Average Precipitation Measured at ALLENTOWN AIRPORT (elevation: 388ft.)

Temperature
Measured at ALLENTOWN AIRPORT (elevation: 388ft.)

**Houses of Worship** 