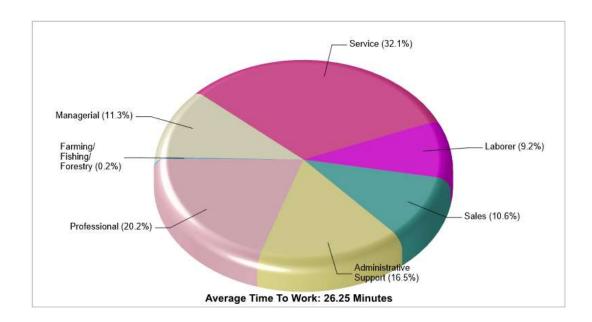

| Phone:                 | 610253373  |
| 1851 ARNDT RD Easton, PA 18040                      | Distance from Subject: | 1.80 mile  |
| <b>Denomination:</b> Lutheran Churches              |                        |            |
| ST ANTHONY'S CHURCH                                 | Phone:                 | 610253718  |
| 900 Washington St Easton, PA 18042                  | Distance from Subject: | 1.81 mile  |

**Denomination:** Churches, Denomination Unknown



**County Facts** 

# **Palmer Twp**



Location: Palmer Twp, PA
County Income



## Location: Palmer Twp, PA County Age Breakdown





Location: Palmer Twp, PA County Adult Education Level



## Location: Palmer Twp, PA County Household Characteristics



## **County Facts**



### Location: Palmer Twp, PA County Employment





**State Facts** 

# **Palmer Twp**



Location: Palmer Twp, PA
State Household Characteristics



## Location: Palmer Twp, PA State Age Breakdown





Location: Palmer Twp, PA State Adult Education Level



#### Location: Palmer Twp, PA State Employment