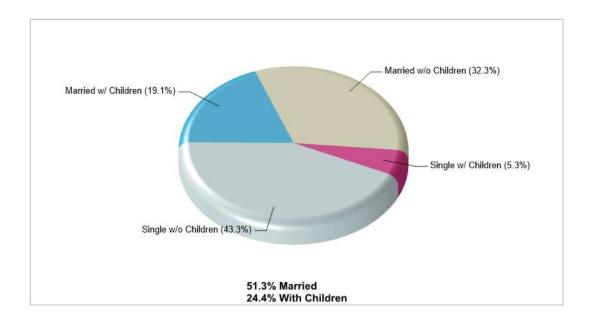

## **Palmer Twp**





**Neighborhood Facts** 

# Palmer Twp



Location: Palmer Twp, PA Neighborhood Income



### Location: Palmer Twp, PA Neighborhood Age Breakdown





## Location: Palmer Twp, PA Neighborhood Adult Education Level



## Location: Palmer Twp, PA Neighborhood Household Characteristics





### Location: Palmer Twp, PA Neighborhood Employment





# **Palmer Twp**



Location: Palmer Twp, PA Student Enrollment By Grade



### Location: Palmer Twp, PA High School Statistics





Location: Palmer Twp, PA School Expenditures



Location: Palmer Twp, PA School Funding





#### **Public Schools for District**

EASTON AREA HS Phone: (610)250-2481

2601 WILLIAM PENN HWY, EASTON, PA 18045 Grades: 09 - 12

 Distance from Subiect:
 0.1 Miles
 School Type:
 Regular

 Student/Teacher Ratio:
 14.3 to 1
 Students/Teachers:
 2693/188

 Mascot:
 Bulldogs
 School Colors:
 Red

 Average SAT:
 1018(Math 504 Verbal 514)
 Graduates To 2-Year College:
 35%

Students Taking SAT:50%Graduates To 4-Year College:44%Average ACT:N/ANational Merit Finalists:1

Students Taking ACT: N/A

**Enrollment B