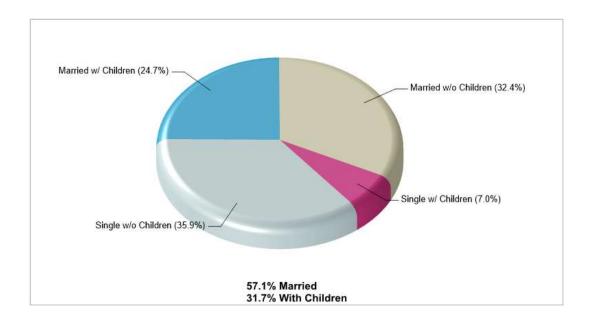

|            |
| ARNDT'S LUTHERN CHURCH                              | Phone:                 | 610253373  |
| 1851 ARNDT RD Easton, PA 18040                      | Distance from Subject: | 1.80 mile  |
| <b>Denomination:</b> Lutheran Churches              |                        |            |
| ST ANTHONY'S CHURCH                                 | Phone:                 | 610253718  |
| 900 Washington St Easton, PA 18042                  | Distance from Subject: | 1.81 mile  |

**Denomination:** Churches, Denomination Unknown



**County Facts** 

# **Palmer Twp**



Location: Palmer Twp, PA
County Income



## Location: Palmer Twp, PA County Age Breakdown





Location: Palmer Twp, PA County Adult Education Level



## Location: Palmer Twp, PA County Household Characteristics



## **County Facts**



### Location: Palmer Twp, PA County Employment





**State Facts** 

# **Palmer Twp**



Location: Palmer Twp, PA
State Household Characteristics



## Location: Palmer Twp, PA State Age Breakdown





Location: Palmer Twp, PA State Adult Education Level



#### Location: Palmer Twp, PA State Employment