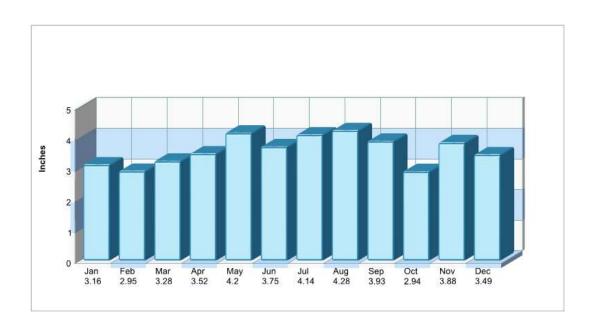

## Average Precipitation Measured at ALLENTOWN AIRPORT (elevation: 388ft.)

Temperature
Measured at ALLENTOWN AIRPORT (elevation: 388ft.)

**Houses of Worship** 