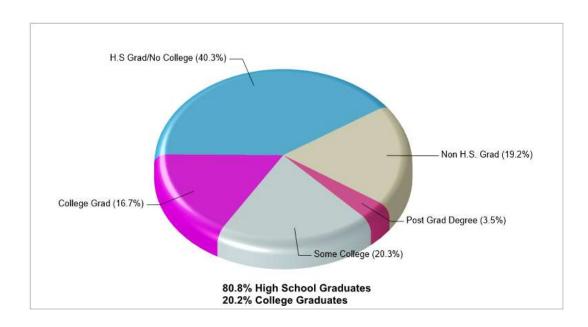

## **Palmer Twp**





**Neighborhood Facts** 

# Palmer Twp



Location: Palmer Twp, PA Neighborhood Income



### Location: Palmer Twp, PA Neighborhood Age Breakdown





## Location: Palmer Twp, PA Neighborhood Adult Education Level



## Location: Palmer Twp, PA Neighborhood Household Characteristics





### Location: Palmer Twp, PA Neighborhood Employment





# **Palmer Twp**



Location: Palmer Twp, PA Student Enrollment By Grade



### Location: Palmer Twp, PA High School Statistics





Location: Palmer Twp, PA School Expenditures



Location: Palmer Twp, PA School Funding





#### **Public Schools for District**

EASTON AREA HS Phone: (610)250-2481

2601 WILLIAM PENN HWY, EASTON, PA 18045 Grades: 09 - 12

 Distance from Subiect:
 0.1 Miles
 School Type:
 Regular

 Student/Teacher Ratio:
 14.3 to 1
 Students/Teachers:
 2693/188

 Mascot:
 Bulldogs
 School Colors:
 Red

 Average SAT:
 1018(Math 504 Verbal 514)
 Graduates To 2-Year College:
 35%

Students Taking SAT:50%Graduates To 4-Year College:44%Average ACT:N