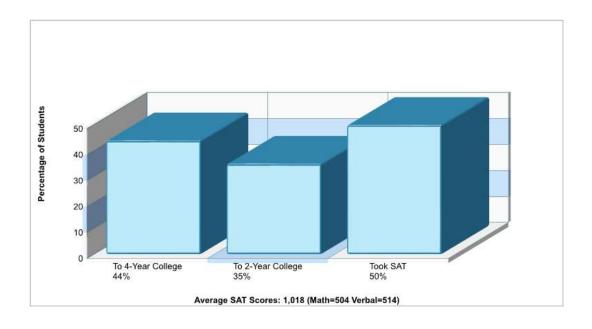

### Location: Palmer Twp, PA High School Statistics

Location: Palmer Twp, PA School Expenditures

Location: Palmer Twp, PA School Funding

 Mascot:
 Bulldogs
 School Colors:
 Red

 Average SAT:
 1018(Math 504 Verbal 514)
 Graduates To 2-Year College:
 35%

Students Taking SAT:50%Graduates To 4-Year College:44%Average ACT:N/ANational Merit Finalists:1