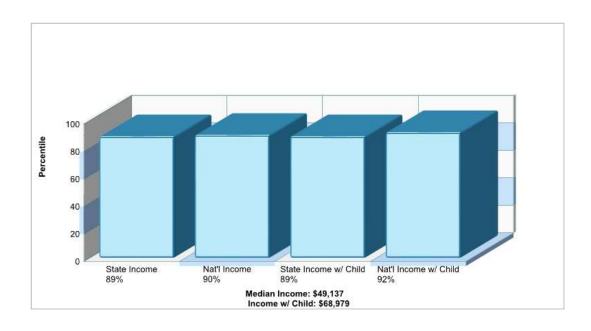

923778  |
| 635 Centre St Easton, PA 18042                      | Distance from Subject: | 1.78 mile  |
| <b>Denomination:</b> Baptist Churches               |                        |            |
| ARNDT'S LUTHERN CHURCH                              | Phone:                 | 610253373  |
| 1851 ARNDT RD Easton, PA 18040                      | Distance from Subject: | 1.80 mile  |
| <b>Denomination:</b> Lutheran Churches              |                        |            |
| ST ANTHONY'S CHURCH                                 | Phone:                 | 610253718  |
| 900 Washington St Easton, PA 18042                  | Distance from Subject: | 1.81 mile  |

**Denomination:** Churches, Denomination Unknown



**County Facts** 

# **Palmer Twp**



Location: Palmer Twp, PA
County Income



## Location: Palmer Twp, PA County Age Breakdown





Location: Palmer Twp, PA County Adult Education Level



## Location: Palmer Twp, PA County Household Characteristics



## **County Facts**



### Location: Palmer Twp, PA County Employment





**State Facts** 

# **Palmer Twp**



Location: Palmer Twp, PA
State Household Characteristics



## Location: Palmer Twp, PA State Age Breakdown





Location: Palmer Twp, PA State Adult Education Level



#### Location: Palmer Twp, PA State Employment