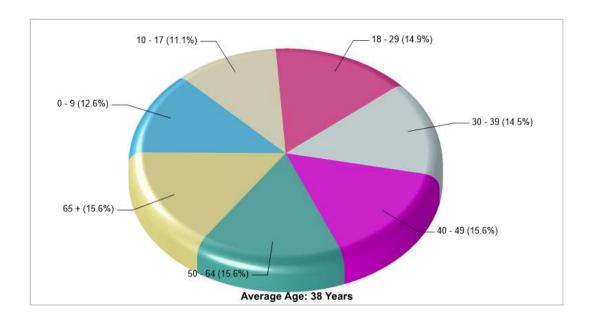

tion:</b> Lutheran Churches              |                        |            |
| ST ANTHONY'S CHURCH                                 | Phone:                 | 610253718  |
| 900 Washington St Easton, PA 18042                  | Distance from Subject: | 1.81 mile  |

**Denomination:** Churches, Denomination Unknown



**County Facts** 

# **Palmer Twp**



Location: Palmer Twp, PA
County Income



## Location: Palmer Twp, PA County Age Breakdown





Location: Palmer Twp, PA County Adult Education Level



## Location: Palmer Twp, PA County Household Characteristics



## **County Facts**



### Location: Palmer Twp, PA County Employment





**State Facts** 

# **Palmer Twp**



Location: Palmer Twp, PA
State Household Characteristics



## Location: Palmer Twp, PA State Age Breakdown





Location: Palmer Twp, PA State Adult Education Level



#### Location: Palmer Twp, PA State Employment