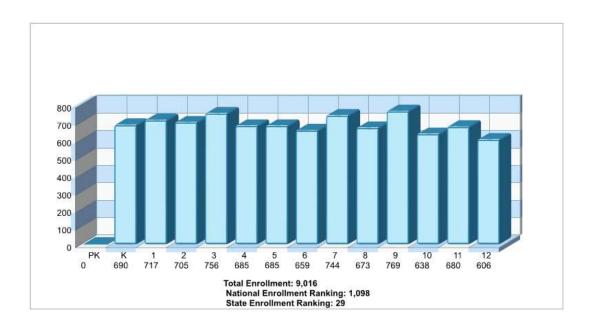

# **Palmer Twp**

Location: Palmer Twp, PA Student Enrollment By Grade

Students Taking ACT: N/A

**Enrollment By Grade:** 9-769 10-638 11-680 12-606

PALMER EL SCH
Phone: (610)250-2521

3050 GREEN POND RD, EASTON, PA 18045 Grades: KG - 04

Distance from Subject: 0.8 Miles School Type: Regular Students/Teachers: 593/36 Student/Teacher Ratio: 16.5 to 1 Mascot: **Panthers** School Colors: Kelly Green Graduates To 2-Year College: N/A Average SAT: N/A Students Taking SAT: N/A Graduates To 4-Year College: N/A **National Merit Finalists:** Average ACT: N/A

Students Taking ACT: N/A

**Enrollment By Grade:** K-105 1-123 2-109 3-128 4-124

PAXINOSA EL SCH Phone: (610)250-2551

1221 NORTHAMPTON ST, EASTON, PA 18042 Grades: KG - 04

Distance from Subject: 1.6 Miles **School Type:** Regular Student/Teacher Ratio: 14.3 to 1 Students/Teachers: 671/47 Mascot: Chiefs **School Colors:** Gold Average SAT: N/A Graduates To 2-Year College: N/A Graduates To 4-Year College: N/A Students Taking SAT: N/A **National Merit Finalists:** Average ACT: N/A N/A