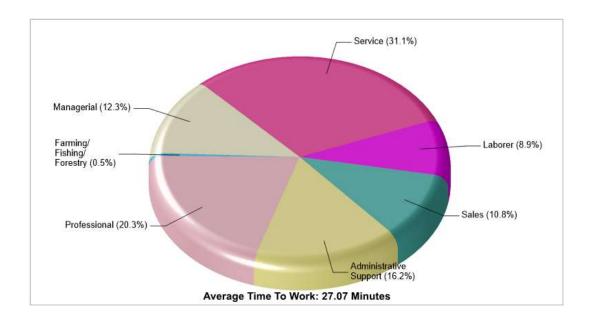

| Phone:                 | 610253718  |
| 900 Washington St Easton, PA 18042                  | Distance from Subject: | 1.81 mile  |

**Denomination:** Churches, Denomination Unknown



**County Facts** 

# **Palmer Twp**



Location: Palmer Twp, PA
County Income



## Location: Palmer Twp, PA County Age Breakdown





Location: Palmer Twp, PA County Adult Education Level



## Location: Palmer Twp, PA County Household Characteristics



## **County Facts**



### Location: Palmer Twp, PA County Employment





**State Facts** 

# **Palmer Twp**



Location: Palmer Twp, PA
State Household Characteristics



## Location: Palmer Twp, PA State Age Breakdown





Location: Palmer Twp, PA State Adult Education Level



#### Location: Palmer Twp, PA State Employment