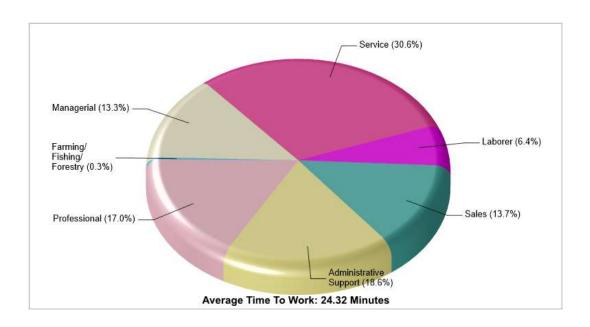

## **Palmer Twp**





**Neighborhood Facts** 

# Palmer Twp



Location: Palmer Twp, PA Neighborhood Income



### Location: Palmer Twp, PA Neighborhood Age Breakdown





## Location: Palmer Twp, PA Neighborhood Adult Education Level



## Location: Palmer Twp, PA Neighborhood Household Characteristics





### Location: Palmer Twp, PA Neighborhood Employment





# **Palmer Twp**



Location: Palmer Twp, PA Student Enrollment By Grade



### Location: Palmer Twp, PA High School Statistics





Location: Palmer Twp, PA School Expenditures



Location: Palmer Twp, PA School Funding





#### **Public Schools for District**

EASTON AREA HS Phone: (610)250-2481

2601 WILLIAM PENN HWY, EASTON, PA 18045 Grades: 09 - 12

 Distance from Subiect:
 0.1 Miles
 School Type:
 Regular

 Student/Teacher Ratio:
 14.3 to 1
 Students/Teachers:
 2693/188

 Mascot:
 Bulldogs
 School Colors:
 Red

 Average SAT:
 1018(Math 504 Verbal 514)
 Graduates To 2-Year College:
 35%

Students Taking SAT:50%Graduates To 4-Year College:44%Average ACT:N/ANational Merit Finalists:1

Students Taking ACT: N/A

**Enrollment By Grade:** 9-769 10-638 11-680 12-606

PALMER EL SCH
Phone