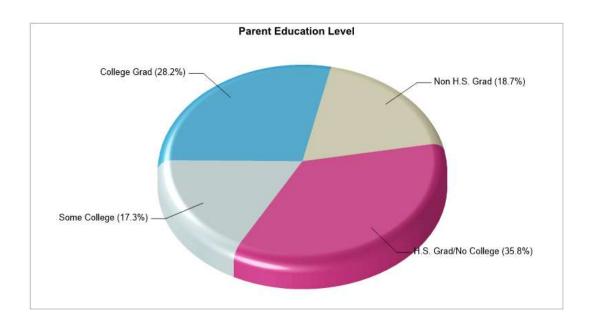

ege: N/A Students Taking SAT: Graduates To 4-Year College: N/A N/A **National Merit Finalists:** Average ACT:

Students Taking ACT: N/A

**Enrollment By Grade:** K-80 1-80 2-61 3-68 4-66

**FORKS EL SCH** Phone: (610)250-2536

1709 RICHMOND RD, EASTON, PA 18040 Grades: KG - 04



### **Public Schools for District**

Distance from Subject: 3.2 Miles School Type: Regular Student/Teacher Ratio: 13.1 to 1 Students/Teachers: 379/29 Mascot: Falcons **School Colors:** Maroon N/A Average SAT: Graduates To 2-Year College: N/A Students Taking SAT: N/A Graduates To 4-Year College: N/A Average ACT: N/A **National Merit Finalists:** Students Taking ACT: N/A

Enrollment By Grade: K-60 1-72 2-88 3-94 4-65



Location: Palmer Twp, PA Household Income



## Location: Palmer Twp, PA Parent Education Level





#### **Private Schools**

THE CHILDRENS GARDEN EARLY ED CENTER Phone: (610) 258-0500

61 KUNKLE DR. EASTON. PA 18045 Grades: KG - KG

Distance from Subject: 0.3 Miles School Type: Regular Affiliation: Unknown Gender: Coed Students: 17 Student/Teacher Ratio: 6.1 to 1

Student/ Homeroom Ratio: N/A Mascot: N/A

School Colors: N/A Enrollment By Grade: K-17

School Colors:

**EASTON BAPTIST ACADEMY** Phone: N/A Grades: KG - 11

177 N GREENWOOD AVE, EASTON, PA 18045 Distance from Subject: 0.7 Miles School Type: Regular Affiliation: **Baptist** Gender: Coed

Students: Student/Teacher Ratio: 12.0 to 1 12

Student/ Homeroom Ratio: N/A Mascot: N/A

Enrollment By Grade: K-1 1-1 2-2 5-1 6-1 7-2 10-2 11-2

N/A

ST JANE FRANCES DE CHANTAL SCHOOL Phone: (610) 253-8442

1900 WASHINGTON BLVD, EASTON, P