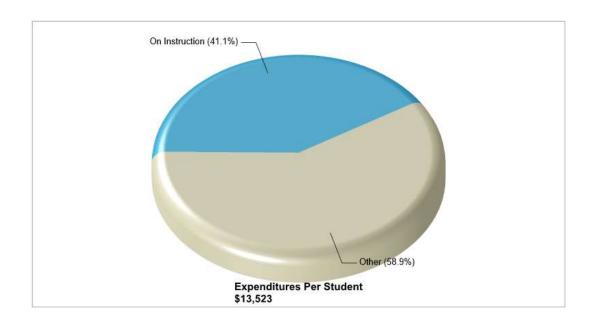

### Location: Palmer Twp, PA High School Statistics

Location: Palmer Twp, PA School Expenditures

Location: Palmer Twp, PA School Funding