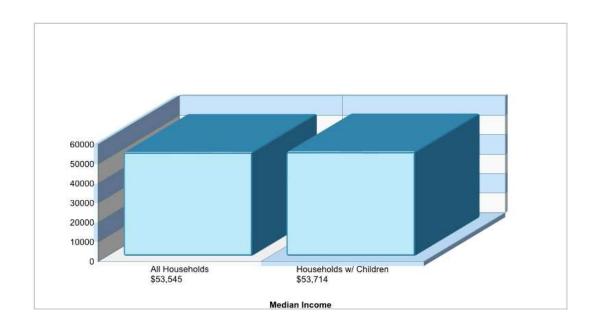

Enrollment By Grade: K-60 1-72 2-88 3-94 4-65

Location: Palmer Twp, PA Household Income