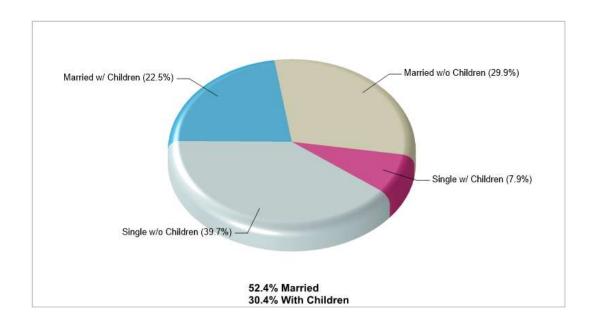

Distance from Subject: | 1.80 mile  |
| <b>Denomination:</b> Lutheran Churches              |                        |            |
| ST ANTHONY'S CHURCH                                 | Phone:                 | 610253718  |
| 900 Washington St Easton, PA 18042                  | Distance from Subject: | 1.81 mile  |

**Denomination:** Churches, Denomination Unknown



**County Facts** 

# **Palmer Twp**



Location: Palmer Twp, PA
County Income



## Location: Palmer Twp, PA County Age Breakdown





Location: Palmer Twp, PA County Adult Education Level



## Location: Palmer Twp, PA County Household Characteristics



## **County Facts**



### Location: Palmer Twp, PA County Employment





**State Facts** 

# **Palmer Twp**



Location: Palmer Twp, PA
State Household Characteristics



## Location: Palmer Twp, PA State Age Breakdown





Location: Palmer Twp, PA State Adult Education Level



#### Location: Palmer Twp, PA State Employment