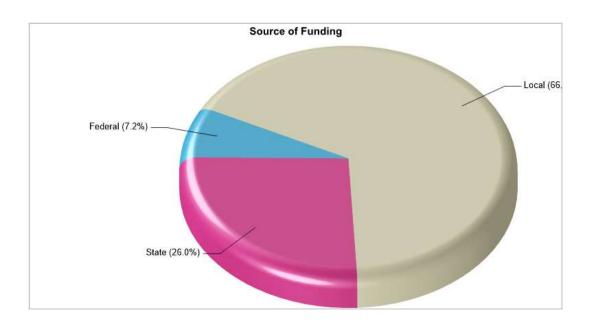

### Location: Palmer Twp, PA High School Statistics

Location: Palmer Twp, PA School Expenditures

Location: Palmer Twp, PA School Funding