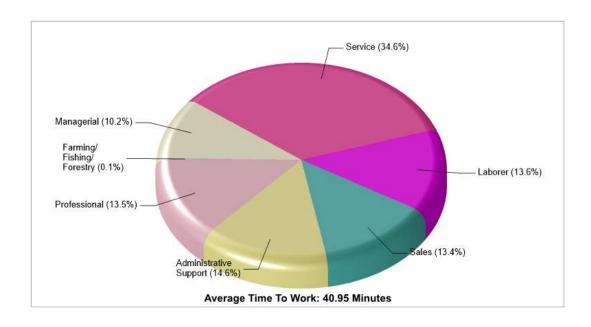

# **Kidder Twp**





**Neighborhood Facts** 

# Kidder Twp



Location: Kidder Twp, PA Neighborhood Income



#### Location: Kidder Twp, PA Neighborhood Age Breakdown





#### Location: Kidder Twp, PA Neighborhood Adult Education Level



## Location: Kidder Twp, PA Neighborhood Household Characteristics





#### Location: Kidder Twp, PA Neighborhood Employment





### **School Information**

# **Kidder Twp**



# Location: Kidder Twp, PA Student Enrollment By Grade



#### Location: Kidder Twp, PA High School Statistics





Location: Kidder Twp, PA School Expenditures



#### Location: Kidder Twp, PA School Funding



### NeighborhoodReportpublicschools Not Available



Location: Kidder Twp, PA Household Income



## Location: Kidder Twp, PA Parent Education Level



### **School Information**



#### **Private Schools**

MMI PREPARATORY SCHOOL

154 CENTRE ST, FREELAND, PA 18224

Distance from Subiect: 10.0 MilesAffiliation:UnknownStudents:248Student/ Homeroom Ratio:N/ASchool Colors:Red

Enrollment By Grade: 6-24 7-39 8-21 9-46 10-36 11-44 12-38

Phone: (570) 636-1108

6 - 12

Grades:

School Type: Regular
Gender: Coed
Student/Teacher Ratio: 10