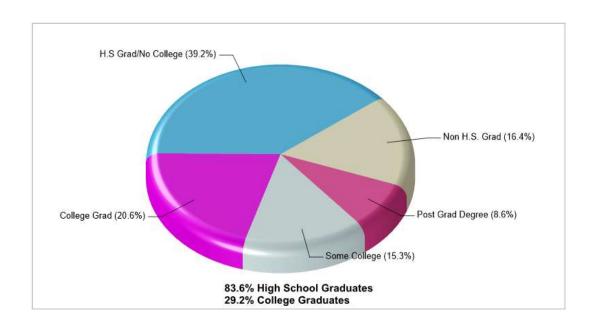

IDGE ST Freeland, PA 18224 **Distance from Subject:** 9.92 miles **Denomination:** Baptist Churches ST MARY'S KITCHEN Phone: 5706361426 643 FERN ST Freeland, PA 18224 **Distance from Subject:** 9.99 miles

**Denomination:** Churches, Denomination Unknown



**County Facts** 

# **Kidder Twp**



Location: Kidder Twp, PA
County Income



# Location: Kidder Twp, PA County Age Breakdown





# Location: Kidder Twp, PA County Adult Education Level



## Location: Kidder Twp, PA County Household Characteristics



## **County Facts**



# Location: Kidder Twp, PA County Employment





**State Facts** 

# **Kidder Twp**



#### Location: Kidder Twp, PA State Household Characteristics



#### Location: Kidder Twp, PA State Age Breakdown





Location: Kidder Twp, PA State Adult Education Level



#### Location: Kidder Twp, PA State Employment