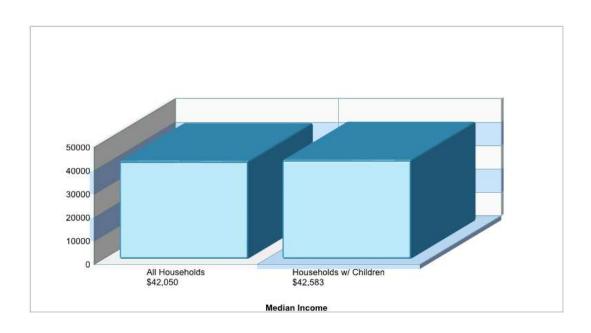

### NeighborhoodReportpublicschools Not Available

Location: Kidder Twp, PA Household Income