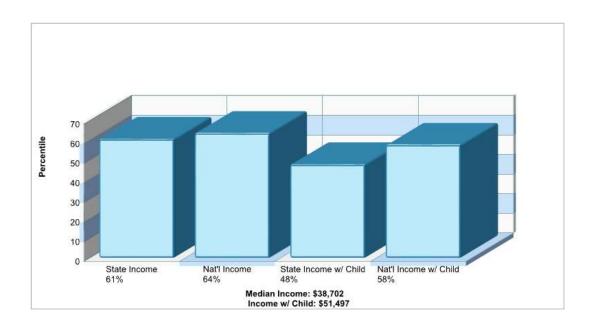

TRE ST Freeland, PA 18224 **Distance from Subject:** 9.82 miles **Denomination:** Catholic Churches ST LUKE'S LUTH CHURCH Phone: 5706361241 WASHINGTON & MAIN Freeland, PA 18224 **Distance from Subject:** 9.83 miles **Denomination:** Lutheran Churches ST PETER & PAUL LUTH CHRCH Phone: 5706363080 **Distance from Subject:** 339 WASHINGTON ST Freeland, PA 18224 9.90 miles **Denomination:** Lutheran Churches **BETHEL BAPT CHURCH PARSONAGE** Phone: 5706363478 725 RIDGE ST Freeland, PA 18224 **Distance from Subject:** 9.92 miles **Denomination:** Baptist Churches ST MARY'S KITCHEN Phone: 5706361426 643 FERN ST Freeland, PA 18224 **Distance from Subject:** 9.99 miles

**Denomination:** Churches, Denomination Unknown



**County Facts** 

# **Kidder Twp**



Location: Kidder Twp, PA
County Income



# Location: Kidder Twp, PA County Age Breakdown





# Location: Kidder Twp, PA County Adult Education Level



## Location: Kidder Twp, PA County Household Characteristics



## **County Facts**



# Location: Kidder Twp, PA County Employment





**State Facts** 

# **Kidder Twp**



#### Location: Kidder Twp, PA State Household Characteristics



#### Location: Kidder Twp, PA State Age Breakdown





Location: Kidder Twp, PA State Adult Education Level



#### Location: Kidder Twp, PA State Employment