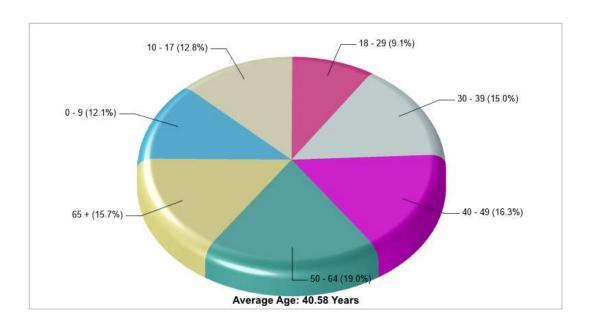

# **Kidder Twp**





**Neighborhood Facts** 

# Kidder Twp



Location: Kidder Twp, PA Neighborhood Income



#### Location: Kidder Twp, PA Neighborhood Age Breakdown





#### Location: Kidder Twp, PA Neighborhood Adult Education Level



## Location: Kidder Twp, PA Neighborhood Household Characteristics





#### Location: Kidder Twp, PA Neighborhood Employment





### **School Information**

# **Kidder Twp**



# Location: Kidder Twp, PA Student Enrollment By Grade



#### Location: Kidder Twp, PA High School Statistics





Location: Kidder Twp, PA School Expenditures



#### Location: Kidder Twp, PA School Funding



### NeighborhoodReportpublicschools Not Available



Location: Kidder Twp, PA Household Income



## Location: Kidder Twp, PA Parent Education Level



### **School Information**



#### **Private Schools**

MMI PREPARATORY SCHOOL

154 CENTRE ST, FREELAND, PA 18224

Distance from Subiect: 10.0 MilesAffiliation:UnknownStudents:248Studen