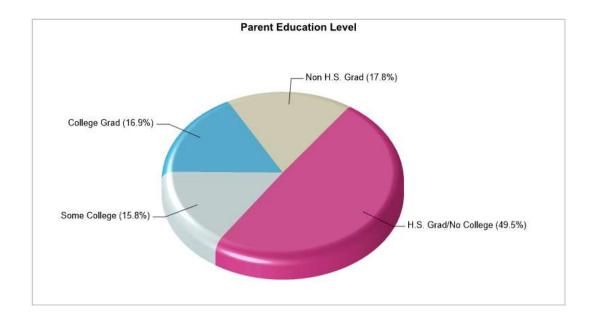

# **Kidder Twp**





**Neighborhood Facts** 

# Kidder Twp



Location: Kidder Twp, PA Neighborhood Income



#### Location: Kidder Twp, PA Neighborhood Age Breakdown





#### Location: Kidder Twp, PA Neighborhood Adult Education Level



## Location: Kidder Twp, PA Neighborhood Household Characteristics





#### Location: Kidder Twp, PA Neighborhood Employment





### **School Information**

# **Kidder Twp**



# Location: Kidder Twp, PA Student Enrollment By Grade



#### Location: Kidder Twp, PA High School Statistics





Location: Kidder Twp, PA School Expenditures



#### Location: Kidder Twp, PA School Funding



### NeighborhoodReportpublicschools Not Available



Location: Kidder Twp, PA Household Income



## Location: Kidder Twp, PA Parent Education Level



### **School Information**



#### **Private Schools**

MMI PREPARATORY SCHOOL

154 CENTRE ST, FREELAND, PA 18224

Distance from Subiect: 10.0 MilesAffiliation:UnknownStudents:248Student/ Homeroom Ratio:N/ASchool Colors:Red

Enrollment By Grade: 6-24 7-39 8-21 9-46 10-36 11-44 12-38

Phone: (570) 636-1108

6 - 12

Grades:

School Type: Regular
Gender: Coed
Student/Teacher Ratio: 10.8 to 1

Mascot: N/A

# **Housing Information**



### **Recent Home Sales**

# **Housing Information**



Location: Kidder Twp, PA Home Sales Pricing Pattern



Average Precipitation

Measured at FRANCIS E WALTER DAM (elevation: 1509ft.)



Temperature
Measured at FRANCIS E WALTER DAM (elevation: 1509ft.)





**Houses of Worship** 

# Kidder Twp

# **Houses of Worship**



### **Houses of Worship**

| PRESBYT