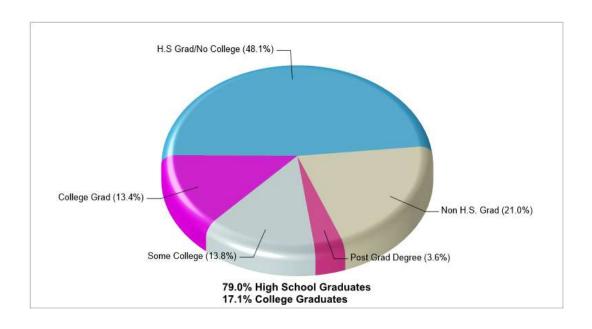

TH CHURCH Phone: 5706361241 WASHINGTON & MAIN Freeland, PA 18224 **Distance from Subject:** 9.83 miles **Denomination:** Lutheran Churches ST PETER & PAUL LUTH CHRCH Phone: 5706363080 **Distance from Subject:** 339 WASHINGTON ST Freeland, PA 18224 9.90 miles **Denomination:** Lutheran Churches **BETHEL BAPT CHURCH PARSONAGE** Phone: 5706363478 725 RIDGE ST Freeland, PA 18224 **Distance from Subject:** 9.92 miles **Denomination:** Baptist Churches ST MARY'S KITCHEN Phone: 5706361426 643 FERN ST Freeland, PA 18224 **Distance from Subject:** 9.99 miles

**Denomination:** Churches, Denomination Unknown



**County Facts** 

# **Kidder Twp**



Location: Kidder Twp, PA
County Income



# Location: Kidder Twp, PA County Age Breakdown





# Location: Kidder Twp, PA County Adult Education Level



## Location: Kidder Twp, PA County Household Characteristics



## **County Facts**



# Location: Kidder Twp, PA County Employment





**State Facts** 

# **Kidder Twp**



#### Location: Kidder Twp, PA State Household Characteristics



#### Location: Kidder Twp, PA State Age Breakdown





Location: Kidder Twp, PA State Adult Education Level



#### Location: Kidder Twp, PA State Employment