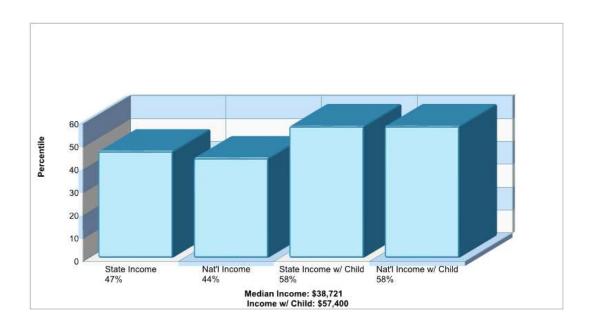

# **Kidder Twp**





**Neighborhood Facts** 

# Kidder Twp



Location: Kidder Twp, PA Neighborhood Income



#### Location: Kidder Twp, PA Neighborhood Age Breakdown





#### Location: Kidder Twp, PA Neighborhood Adult Education Level



## Location: Kidder Twp, PA Neighborhood Household Characteristics





#### Location: Kidder Twp, PA Neighborhood Employment





### **School Information**

# **Kidder Twp**



# Location: Kidder Twp, PA Student Enrollment By Grade



#### Location: Kidder Twp, PA High School Statistics





Location: Kidder Twp, PA School Expenditures



#### Location: Kidder Twp, PA School Funding



### NeighborhoodReportpublicschools Not Available



Location: Kidder Twp, PA Household Income



## Location: Kidder Twp, PA Parent Education Level



### **School Information**



#### **Private Schools**

MMI PREPARATORY SCHOOL

154 CENTRE ST, FREELAND, PA 18224

Distance f