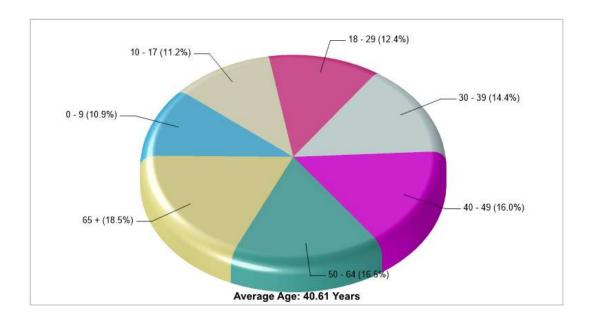

* 9.82 miles **Denomination:** Catholic Churches ST LUKE'S LUTH CHURCH Phone: 5706361241 WASHINGTON & MAIN Freeland, PA 18224 **Distance from Subject:** 9.83 miles **Denomination:** Lutheran Churches ST PETER & PAUL LUTH CHRCH Phone: 5706363080 **Distance from Subject:** 339 WASHINGTON ST Freeland, PA 18224 9.90 miles **Denomination:** Lutheran Churches **BETHEL BAPT CHURCH PARSONAGE** Phone: 5706363478 725 RIDGE ST Freeland, PA 18224 **Distance from Subject:** 9.92 miles **Denomination:** Baptist Churches ST MARY'S KITCHEN Phone: 5706361426 643 FERN ST Freeland, PA 18224 **Distance from Subject:** 9.99 miles

**Denomination:** Churches, Denomination Unknown



**County Facts** 

# **Kidder Twp**



Location: Kidder Twp, PA
County Income



# Location: Kidder Twp, PA County Age Breakdown





# Location: Kidder Twp, PA County Adult Education Level



## Location: Kidder Twp, PA County Household Characteristics



## **County Facts**



# Location: Kidder Twp, PA County Employment





**State Facts** 

# **Kidder Twp**



#### Location: Kidder Twp, PA State Household Characteristics



#### Location: Kidder Twp, PA State Age Breakdown





Location: Kidder Twp, PA State Adult Education Level



#### Location: Kidder Twp, PA State Employment