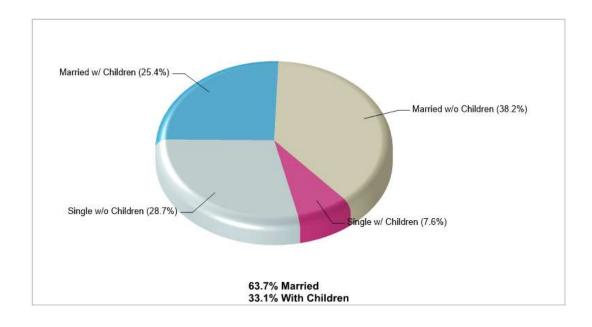

# **Kidder Twp**





**Neighborhood Facts** 

# Kidder Twp



Location: Kidder Twp, PA Neighborhood Income



#### Location: Kidder Twp, PA Neighborhood Age Breakdown





#### Location: Kidder Twp, PA Neighborhood Adult Education Level



## Location: Kidder Twp, PA Neighborhood Household Characteristics





#### Location: Kidder Twp, PA Neighborhood Employment





### **School Information**

# **Kidder Twp**



# Location: Kidder Twp, PA Student Enrollment By Grade



#### Location: Kidder Twp, PA High School Statistics





Location: Kidder Twp, PA School Expenditures



#### Location: Kidder Twp, PA School Funding



### NeighborhoodReportpublicschools Not Available



Location: Kidder Twp, PA Household Income



## Location: Kidder Twp, PA Parent Education Level



### **School Information**



#### **Private Schools**

MMI PREPARATORY SCHOOL

154 CENTRE ST, FREELAND, PA 18224

Distance from Subiect: 10.0 MilesAffiliation:UnknownStudents:248Student/ Homeroom Ratio:N/ASchool Colors:Red

Enrollment By Grade: 6-24 7-39 8-21 9-46 10-36 11-44 12-38

Phone: (570) 636-1108

6 - 12

Grades: