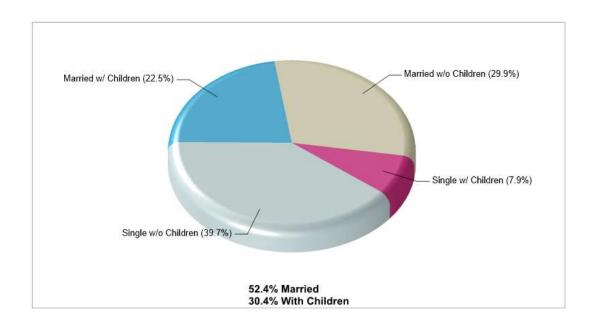

A 18224 9.90 miles **Denomination:** Lutheran Churches **BETHEL BAPT CHURCH PARSONAGE** Phone: 5706363478 725 RIDGE ST Freeland, PA 18224 **Distance from Subject:** 9.92 miles **Denomination:** Baptist Churches ST MARY'S KITCHEN Phone: 5706361426 643 FERN ST Freeland, PA 18224 **Distance from Subject:** 9.99 miles

**Denomination:** Churches, Denomination Unknown



**County Facts** 

# **Kidder Twp**



Location: Kidder Twp, PA
County Income



# Location: Kidder Twp, PA County Age Breakdown





# Location: Kidder Twp, PA County Adult Education Level



## Location: Kidder Twp, PA County Household Characteristics



## **County Facts**



# Location: Kidder Twp, PA County Employment





**State Facts** 

# **Kidder Twp**



#### Location: Kidder Twp, PA State Household Characteristics



#### Location: Kidder Twp, PA State Age Breakdown





Location: Kidder Twp, PA State Adult Education Level



#### Location: Kidder Twp, PA State Employment