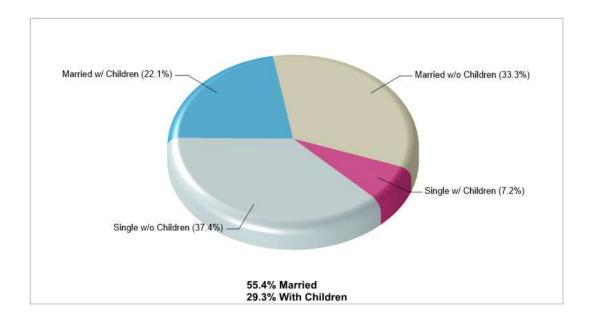

**Distance from Subject:** 9.83 miles **Denomination:** Lutheran Churches ST PETER & PAUL LUTH CHRCH Phone: 5706363080 **Distance from Subject:** 339 WASHINGTON ST Freeland, PA 18224 9.90 miles **Denomination:** Lutheran Churches **BETHEL BAPT CHURCH PARSONAGE** Phone: 5706363478 725 RIDGE ST Freeland, PA 18224 **Distance from Subject:** 9.92 miles **Denomination:** Baptist Churches ST MARY'S KITCHEN Phone: 5706361426 643 FERN ST Freeland, PA 18224 **Distance from Subject:** 9.99 miles

**Denomination:** Churches, Denomination Unknown



**County Facts** 

# **Kidder Twp**



Location: Kidder Twp, PA
County Income



# Location: Kidder Twp, PA County Age Breakdown





# Location: Kidder Twp, PA County Adult Education Level



## Location: Kidder Twp, PA County Household Characteristics



## **County Facts**



# Location: Kidder Twp, PA County Employment





**State Facts** 

# **Kidder Twp**



#### Location: Kidder Twp, PA State Household Characteristics



#### Location: Kidder Twp, PA State Age Breakdown





Location: Kidder Twp, PA State Adult Education Level



#### Location: Kidder Twp, PA State Employment