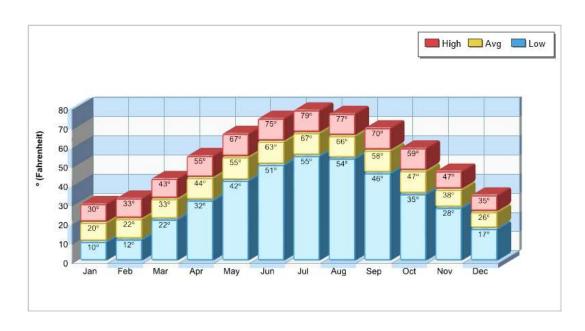

# **Housing Information**

Location: Kidder Twp, PA Home Sales Pricing Pattern

Average Precipitation

Measured at FRANCIS E WALTER DAM (elevation: 1509ft.)

Temperature
Measured at FRANCIS E WALTER DAM (elevation: 1509ft.)