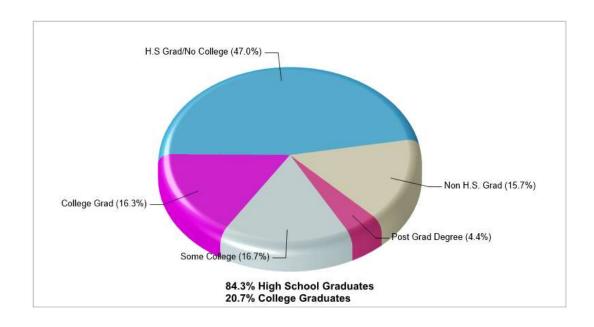

# **Kidder Twp**





**Neighborhood Facts** 

# Kidder Twp



Location: Kidder Twp, PA Neighborhood Income



#### Location: Kidder Twp, PA Neighborhood Age Breakdown





#### Location: Kidder Twp, PA Neighborhood Adult Education Level



## Location: Kidder Twp, PA Neighborhood Household Characteristics





#### Location: Kidder Twp, PA Neighborhood Employment





### **School Information**

# **Kidder Twp**



# Location: Kidder Twp, PA Student Enrollment By Grade



#### Location: Kidder Twp, PA High School Statistics





Location: Kidder Twp, PA School Expenditures



#### Location: Kidder Twp, PA School Funding



### NeighborhoodReportpublicschools Not Available



Location: Kidder Twp, PA Household Income



## Location: Kidder Twp, PA Parent Education Level



### **School Information**



#### **Private Schools**

MMI PREPARATORY SCHOOL

154 CENTRE ST, FREELAND, PA 18224

Distance from Subiect: 10.0 MilesAffiliation:UnknownStudents:248Student/ Homeroom Ratio:N/ASchool Colors:Red

Enrollment By Grade: 6-24 7-39