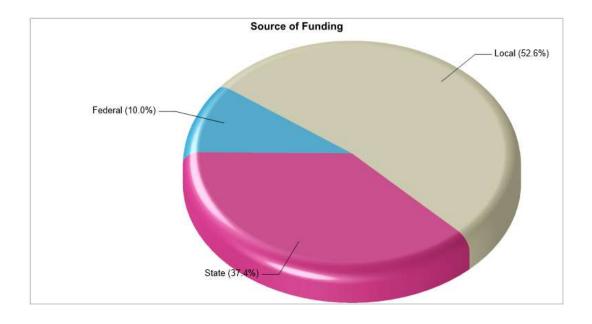

# **Kidder Twp**





**Neighborhood Facts** 

# Kidder Twp



Location: Kidder Twp, PA Neighborhood Income



#### Location: Kidder Twp, PA Neighborhood Age Breakdown





#### Location: Kidder Twp, PA Neighborhood Adult Education Level



## Location: Kidder Twp, PA Neighborhood Household Characteristics





#### Location: Kidder Twp, PA Neighborhood Employment





### **School Information**

# **Kidder Twp**



# Location: Kidder Twp, PA Student Enrollment By Grade



#### Location: Kidder Twp, PA High School Statistics





Location: Kidder Twp, PA School Expenditures



#### Location: Kidder Twp, PA School Funding



### NeighborhoodReportpublicschools Not Available



Location: Kidder Twp, PA Household Income



## Location: Kidder Twp, PA Parent Education Level



### **School Information**



#### **Private Schools**

MMI PREPARATORY SCHOOL

154 CENTRE ST, FREELAND, PA 18224

Distance from Subiect: 10.0 MilesAffiliation:UnknownStudents:248Student/ Homeroom Ratio:N/ASchool Colors:Red

Enrollment By Grade: 6-24 7-39 8-21 9-46 10-36 11-44 12-38

Phone: (570) 636-1108

6 - 12

Grades:

School Type: Regular
Gender: Coed
Student/Teacher Ratio: 10.8 to 1

Mascot: N/A

# **Housing Information**



### **Recent Home Sales**

# **Housing Information**



Location: Kidder Twp, PA Home Sales Pricing Pattern



Average Precipitation

Measured at FRANCIS E WALTER DAM (elevation: 1509ft.)



Temperature
Measured