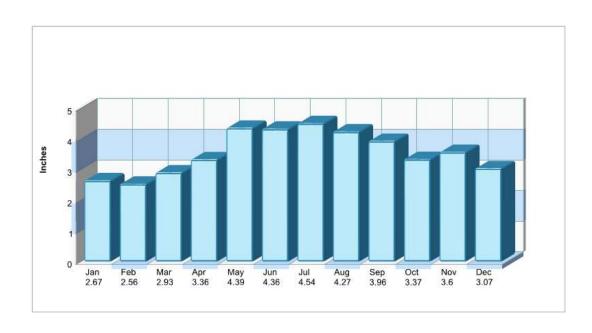

# **Housing Information**

Location: Kidder Twp, PA Home Sales Pricing Pattern

Average Precipitation

Measured at FRANCIS E WALTER DAM (elevation: 1509ft.)

Temperature
Measured at FRANCIS E WALTER DAM (elevation: 1509ft.)