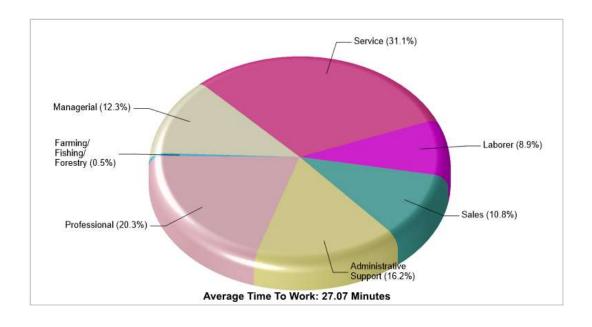

:** 9.92 miles **Denomination:** Baptist Churches ST MARY'S KITCHEN Phone: 5706361426 643 FERN ST Freeland, PA 18224 **Distance from Subject:** 9.99 miles

**Denomination:** Churches, Denomination Unknown



**County Facts** 

# **Kidder Twp**



Location: Kidder Twp, PA
County Income



# Location: Kidder Twp, PA County Age Breakdown





# Location: Kidder Twp, PA County Adult Education Level



## Location: Kidder Twp, PA County Household Characteristics



## **County Facts**



# Location: Kidder Twp, PA County Employment





**State Facts** 

# **Kidder Twp**



#### Location: Kidder Twp, PA State Household Characteristics



#### Location: Kidder Twp, PA State Age Breakdown





Location: Kidder Twp, PA State Adult Education Level



#### Location: Kidder Twp, PA State Employment