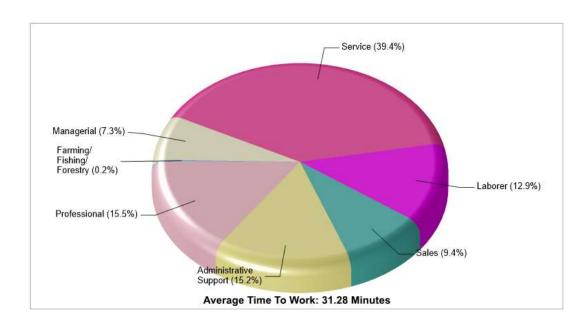

hes ST PETER & PAUL LUTH CHRCH Phone: 5706363080 **Distance from Subject:** 339 WASHINGTON ST Freeland, PA 18224 9.90 miles **Denomination:** Lutheran Churches **BETHEL BAPT CHURCH PARSONAGE** Phone: 5706363478 725 RIDGE ST Freeland, PA 18224 **Distance from Subject:** 9.92 miles **Denomination:** Baptist Churches ST MARY'S KITCHEN Phone: 5706361426 643 FERN ST Freeland, PA 18224 **Distance from Subject:** 9.99 miles

**Denomination:** Churches, Denomination Unknown



**County Facts** 

# **Kidder Twp**



Location: Kidder Twp, PA
County Income



# Location: Kidder Twp, PA County Age Breakdown





# Location: Kidder Twp, PA County Adult Education Level



## Location: Kidder Twp, PA County Household Characteristics



## **County Facts**



# Location: Kidder Twp, PA County Employment





**State Facts** 

# **Kidder Twp**



#### Location: Kidder Twp, PA State Household Characteristics



#### Location: Kidder Twp, PA State Age Breakdown





Location: Kidder Twp, PA State Adult Education Level



#### Location: Kidder Twp, PA State Employment