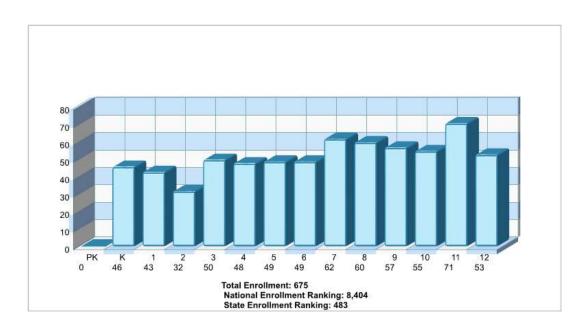

# **Kidder Twp**





**Neighborhood Facts** 

# Kidder Twp



Location: Kidder Twp, PA Neighborhood Income



#### Location: Kidder Twp, PA Neighborhood Age Breakdown





#### Location: Kidder Twp, PA Neighborhood Adult Education Level



## Location: Kidder Twp, PA Neighborhood Household Characteristics





#### Location: Kidder Twp, PA Neighborhood Employment





### **School Information**

# **Kidder Twp**



# Location: Kidder Twp, PA Student Enrollment By Grade



#### Location: Kidder Twp, PA High School Statistics





Location: Kidder Twp, PA School Expenditures



#### Location: Kidder Twp, PA School Funding



### NeighborhoodReportpublicschools Not Available



Location: Kidder Twp, PA Household Income



## Location: Kidder Twp, PA Parent Education Level



### **School Information**



#### **Private Schools**

MMI PREPARATORY SCHOOL

154 CENTRE ST, FREELAND, PA 18224

Distance from Subiect: 10.0 MilesAffiliation:UnknownStudents:248Student/ Homeroom Ratio:N/ASchool Colors:Red

Enrollment By Grade: 6-24 7-39 8-21 9-46 10-36 11-44 12-38

Phone: (570) 636-1108

6 - 12

Grades:

School Type: Regular
Gender: Coed
Student/Teacher Ratio: 10.8 to 1

Mascot: N/A

# **Housing Information**



### **Recent Home Sales**

# **Housing Information**



L