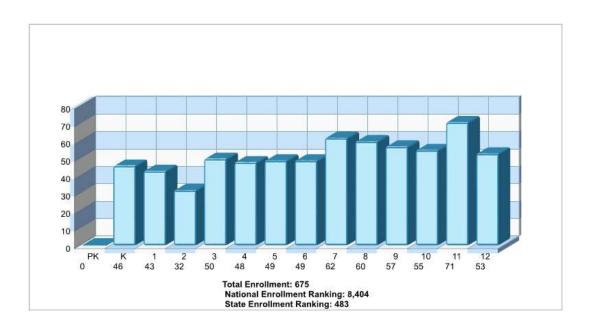

## **Kidder Twp**





### **School Information**

# **Kidder Twp**



Location: Kidder Twp, PA Student Enrollment By Grade



#### Location: Kidder Twp, PA High School Statistics





Location: Kidder Twp, PA School Expenditures



#### Location: Kidder Twp, PA School Funding



### NeighborhoodReportpublicschools Not Available



Location: Kidder Twp, PA Household Income



## Location: Kidder Twp, PA Parent Education Level



### **School Information**



#### **Private Schools**

MMI PREPARATORY SCHOOL

154 CENTRE ST, FREELAND, PA 18224

Distance from Subiect: 10.0 MilesAffiliation:UnknownStudents:248Student/ Homeroom Ratio:N/ASchool Colors:Red

Enrollment By Grade: 6-24 7-39 8-21 9-46 10-36 11-44 12-38

**Phone:** (570) 636-1108 **Grades:** 6 - 12

School Type: Regular
Gender: Coed
Student/Teacher Ratio: 10.8 to 1

Mascot: N/A