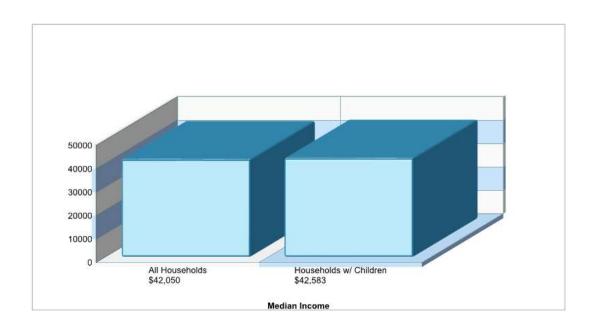

### NeighborhoodReportpublicschools Not Available

Location: Kidder Twp, PA Household Income