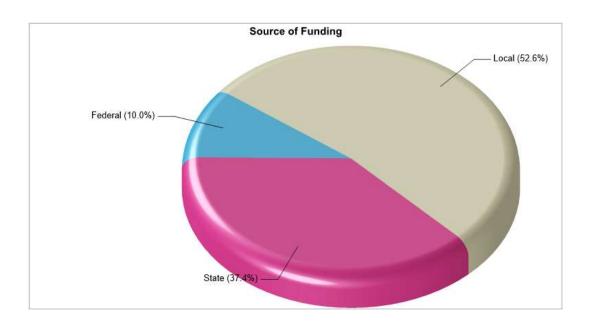

## **Kidder Twp**





### **School Information**

# **Kidder Twp**



Location: Kidder Twp, PA Student Enrollment By Grade



#### Location: Kidder Twp, PA High School Statistics





Location: Kidder Twp, PA School Expenditures



#### Location: Kidder Twp, PA School Funding



### NeighborhoodReportpublicschools Not Available



Location: Kidder Twp, PA Household Income



## Location: Kidder Twp, PA Parent Education Level



### **School Information**



#### **Private Schools**

MMI PREPARATORY SCHOOL

154 CENTRE ST, FREELAND, PA 18224

Distance from Subiect: 10.0 MilesAffiliation:UnknownStudents:248Student/ Homeroom Ratio:N/ASchool Colors:Red

Enrollment By Grade: 6-24 7-39 8-21 9-46 10-36 11-44 12-38

**Phone:** (570) 636-1108 **Grades:** 6 - 12

School Type: Regular
Gender: Coed
Student/Teacher Ratio: 10.8 to 1

Mascot: N/A