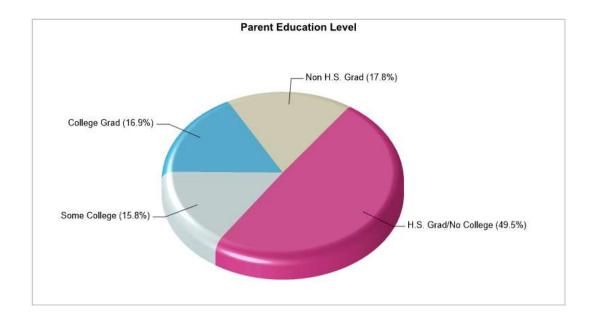

## **Kidder Twp**





### **School Information**

# **Kidder Twp**



Location: Kidder Twp, PA Student Enrollment By Grade



#### Location: Kidder Twp, PA High School Statistics





Location: Kidder Twp, PA School Expenditures



#### Location: Kidder Twp, PA School Funding



### NeighborhoodReportpublicschools Not Available



Location: Kidder Twp, PA Household Income



## Location: Kidder Twp, PA Parent Education Level



### **School Information**



#### **Private Schools**

MMI PREPARATORY SCHOOL

154 CENTRE ST, FREELAND, PA 18224

Distance from Subiect: 10.0 MilesAffiliation:UnknownStudents:248Student/ Homeroom Ratio:N/ASchool Colors:Red

Enrollment By Grade: 6-24 7-39 8-21 9-46 10-36 11-44 12-38

**Phone:** (570) 636-1108 **Grades:** 6 - 12

School Type: Regular
Gender: Coed
Student/Teacher Ratio: 10.8 to 1

Mascot: N/A