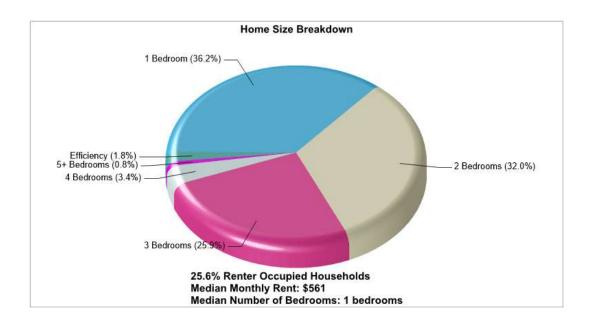

ffiliation:
 Roman Catholic
 Gender:
 Coed

 Students:
 562
 Student/Teacher Ratio:
 17.3 to 1

Student/Feacher Ratio: 17.3 to 1
Student/ Homeroom Ratio: N/A

Mascot: Crusaders

School Colors: Royal

**Enrollment By Grade:** 9-149 10-110 11-123 12-180

**CENTENNIAL SCHOOL LEHIGH UNIV**2196 AVENUE C, BETHLEHEM, PA 18017 **Phone:** N/A **Grades:** 1 - 12

Distance from Subject:6.9 MilesSchool Type:RegularAffiliation:UnknownGender:CoedStudents:69Student/Teacher Ratio:3.6 to 1

Student/ Homeroom Ratio: N/A Mascot: N/A

School Colors: N/A

Enrollment By Grade: 1-3 2-1 3-4 4-3 5-7 6-7 7-6 8-12 9-8 10-3 11-6 12-9



## Hellertown



# Location: Hellertown, PA City/Area Housing Characteristics



# Location: Hellertown, PA City/Area Home Ownership





# Location: Hellertown, PA City/Area Rental





#### **Recent Home Sales**



Location: Hellertown, PA Home Sales Pricing Pattern



## **Crime Information**

#### Hellertown



Location: Hellertown, PA City/Area Crime Index



Location: Hellertown, PA City/Area Crime Incidents





# **Climate Information**

# Hellertown



# Average Precipitation Measured at ALLENTOWN AIRPORT (elevation: 388ft.)



Temperature
Measured at ALLENTOWN AIRPORT (elevation: 388ft.)





**Houses of Worship** 

#### Hellertown

# **Houses of Worship**



#### **Houses of Worship**

| FIRST UNITED CHURCH OF CHRIST 501 NORTHAMPTON ST Hellentown, PA 18055 Denomination: Churches of Christ  ST GEORGE'S EPISC CHURCH 735 DELAWARE AVE Hellentown, PA 18055 Denomination: Episcopal Churches  ST PAUL & SALEM UNTD METHDST 939 DETWELLER AVE Hellentown, PA 18055 Denomi