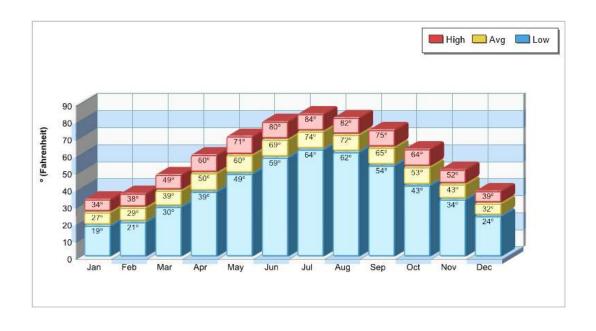

# **Climate Information**

# Hellertown

# Average Precipitation Measured at ALLENTOWN AIRPORT (elevation: 388ft.)

Temperature
Measured at ALLENTOWN AIRPORT (elevation: 388ft.)

**Houses of Worship** 