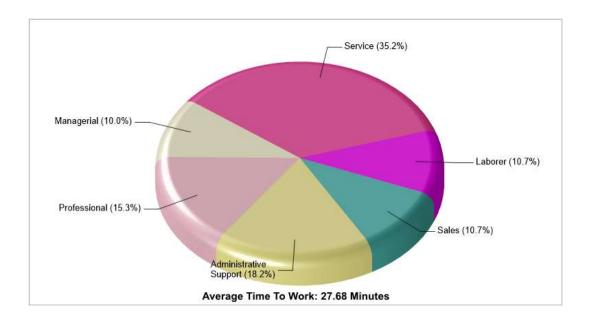

#### Hellertown





**Neighborhood Facts** 

#### Hellertown



Location: Hellertown, PA Neighborhood Income



#### Location: Hellertown, PA Neighborhood Age Breakdown





#### Location: Hellertown, PA Neighborhood Adult Education Level



## Location: Hellertown, PA Neighborhood Household Characteristics



## **Neighborhood Facts**



#### Location: Hellertown, PA Neighborhood Employment





**Area Facts** 

### Hellertown



Location: Hellertown, PA City/Area Income



# Location: Hellertown, PA City/Area Population





Location: Hellertown, PA City/Area Household Characteristics



Location: Hellertown, PA City/Area Age Breakdown





# Location: Hellertown, PA City/Area Adult Education Level



# Location: Hellertown, PA City/Area Employment





## Hellertown



Location: Hellertown, PA Student Enrollment By Grade



# Location: Hellertown, PA High School Statistics





Location: Hellertown, PA School Expenditures



# Location: Hellertown, PA School Funding





#### **Public Schools for District**

SAUCON VALLEY SHS Phone: (610)838-7001

2100 POLK VALLEY RD, HELLERTOWN, PA 18055 Grades: 09 - 12

 Distance from Subiect:
 0.7 Miles
 School Type:
 Regular

 Student/Teacher Ratio:
 13.2 to 1
 Students/Teachers:
 751/57

 Mascot:
 Panthers
 School Colors:
 Red

 Average SAT:
 1024(Math 507 Verbal 517)
 Graduates To 2-Year College:
 25%

 Students Taking SAT:
 60%
 Graduates To 4-Year College:
 45%

Students Taking SAT:60%Graduates To 4-Year College:45%Average ACT:N/ANational Merit Finalists:N/A

Students Taking ACT: N/A

**Enrol