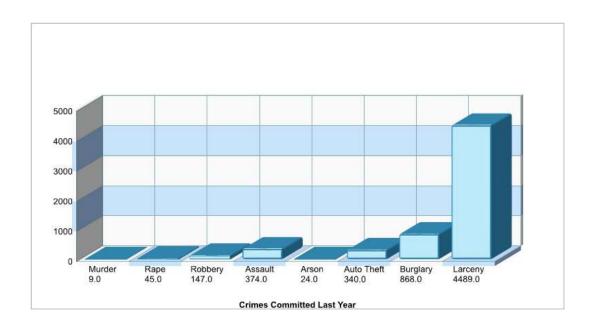

## **Crime Information**

#### Hellertown

Location: Hellertown, PA City/Area Crime Index

Location: Hellertown, PA City/Area Crime Incidents