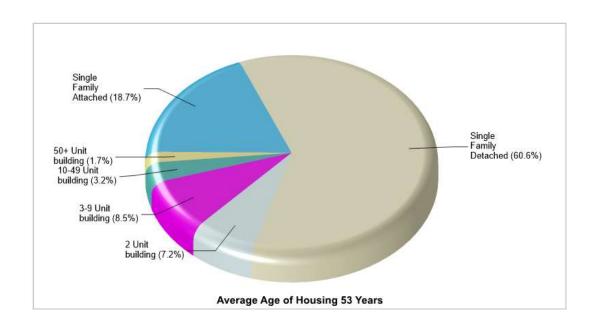

HURCH RD, EASTON, PA 18045 Grades: 9 - 12

 Distance from Subject:
 6.5 Miles
 School Type:
 Regular

 Affiliation:
 Roman Catholic
 Gender:
 Coed

 Students:
 562
 Student/Teacher Ratio:
 17.3 to 1

Student/Feacher Ratio: 17.3 to 1
Student/ Homeroom Ratio: N/A

Mascot: Crusaders

School Colors: Royal

**Enrollment By Grade:** 9-149 10-110 11-123 12-180

**CENTENNIAL SCHOOL LEHIGH UNIV**2196 AVENUE C, BETHLEHEM, PA 18017 **Phone:** N/A **Grades:** 1 - 12

Distance from Subject:6.9 MilesSchool Type:RegularAffiliation:UnknownGender:CoedStudents:69Student/Teacher Ratio:3.6 to 1

Student/ Homeroom Ratio: N/A Mascot: N/A

School Colors: N/A

Enrollment By Grade: 1-3 2-1 3-4 4-3 5-7 6-7 7-6 8-12 9-8 10-3 11-6 12-9



## Hellertown



# Location: Hellertown, PA City/Area Housing Characteristics



# Location: Hellertown, PA City/Area Home Ownership





# Location: Hellertown, PA City/Area Rental





#### **Recent Home Sales**



Location: Hellertown, PA Home Sales Pricing Pattern



## **Crime Information**

#### Hellertown



Location: Hellertown, PA City/Area Crime Index



Location: Hellertown, PA City/Area Crime Incidents





# **Climate Information**

# Hellertown



# Average Precipitation Measured at ALLENTOWN AIRPORT (elevation: 388ft.)



Temperature
Measured at ALLENTOWN AIRPORT (elevation: 388ft.)





**Houses of Worship** 

#### Hellertown

# **Houses of Worship**



#### **Houses of Worship**

| FIRST UNITED CHURCH OF CHRIST 501 NORTHAMPTON ST Hellentown, PA 18055 Denomination: Churches of Christ  ST GEORGE'S EPISC CHURCH 735 DELAWARE AVE Hellentown, PA 18055 Deno