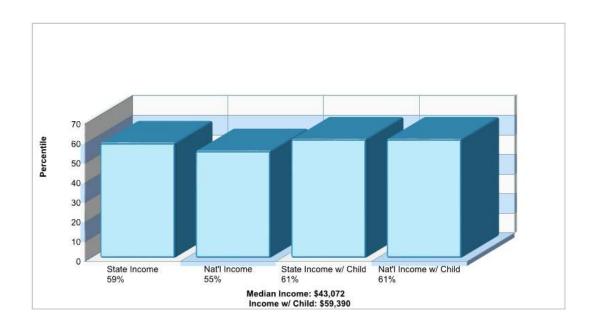

Students Taking ACT: N/A

Enrollment By Grade: PK-0 K-164 1-154 2-186 3-176 4-176 5-158

Location: Hellertown, PA Household Income