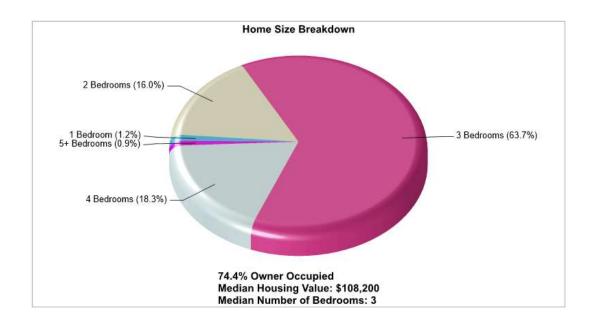

om Subject:
 6.5 Miles
 School Type:
 Regular

 Affiliation:
 Roman Catholic
 Gender:
 Coed

 Students:
 562
 Student/Teacher Ratio:
 17.3 to 1

Student/Feacher Ratio: 17.3 to 1
Student/ Homeroom Ratio: N/A

Mascot: Crusaders

School Colors: Royal

**Enrollment By Grade:** 9-149 10-110 11-123 12-180

**CENTENNIAL SCHOOL LEHIGH UNIV**2196 AVENUE C, BETHLEHEM, PA 18017 **Phone:** N/A **Grades:** 1 - 12

Distance from Subject:6.9 MilesSchool Type:RegularAffiliation:UnknownGender:CoedStudents:69Student/Teacher Ratio:3.6 to 1

Student/ Homeroom Ratio: N/A Mascot: N/A

School Colors: N/A

Enrollment By Grade: 1-3 2-1 3-4 4-3 5-7 6-7 7-6 8-12 9-8 10-3 11-6 12-9



## Hellertown



# Location: Hellertown, PA City/Area Housing Characteristics



# Location: Hellertown, PA City/Area Home Ownership





# Location: Hellertown, PA City/Area Rental





#### **Recent Home Sales**



Location: Hellertown, PA Home Sales Pricing Pattern



## **Crime Information**

#### Hellertown



Location: Hellertown, PA City/Area Crime Index



Location: Hellertown, PA City/Area Crime Incidents





# **Climate Information**

# Hellertown



# Average Precipitation Measured at ALLENTOWN AIRPORT (elevation: 388ft.)



Temperature
Measured at ALLENTOWN AIRPORT (elevation: 388ft.)





**Houses of Worship** 

#### Hellertown

# **Houses of Worship**



#### **Houses of Worship**

| FIRST UNITED CHURCH OF CHRIST 501 NORTHAMPTON ST Hellentown, PA 18055 Denomination: Churches of Christ  ST GEORGE'S EPISC CHURCH 735 DELAWARE AVE Hellentown, PA 18055 Denomination: Episcopal Churches  ST PAUL & SALEM UNTD METH