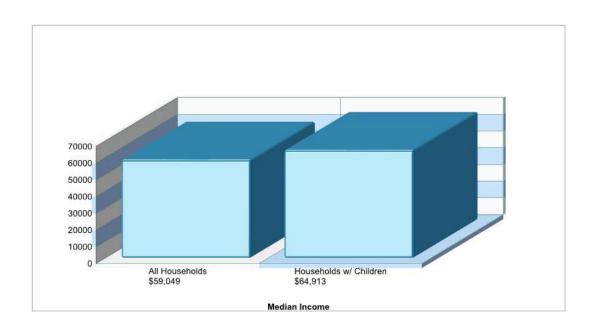

anthers** School Colors: Red Average SAT: Graduates To 2-Year College: N/A N/A Students Taking SAT: N/A Graduates To 4-Year College: N/A **National Merit Finalists:** Average ACT: N/A

Students Taking ACT: N/A

**Enrollment By Grade:** 6-205 7-181 8-195

SAUCON VALLEY EL SCH Phone: (610)838-9331

2085 POLK VALLEY RD, HELLERTOWN, PA 18055 Grades: PK - 05

Distance from Subject: 0.9 Miles **School Type:** Regular Student/Teacher Ratio: 15.6 to 1 Students/Teachers: 1014/65 Mascot: N/A **School Colors:** Average SAT: N/A Graduates To 2-Year College: N/A Graduates To 4-Year College: N/A Students Taking SAT: N/A Average ACT: N/A **National Merit Finalists:** N/A

Students Taking ACT: N/A

Enrollment By Grade: PK-0 K-164 1-154 2-186 3-176 4-176 5-158



Location: Hellertown, PA Household Income



## Location: Hellertown, PA Parent Education Level





#### **Private Schools**

ST THERESA SCHOOL Phone: (610) 838-8161

300 LEONARD ST. HELLERTOWN, PA 18055 Grades: PK - 8

Distance from Subject:0.7 MilesSchool Type:RegularAffiliation:Roman CatholicGender:CoedStudents:131Student/Teacher Ratio:11.4 to 1

Student/ Homeroom Ratio: N/A Mascot: Cougars

School Colors: Maroon

Enrollment By Grade: PK-20 K-15 1-14 2-20 3-18 4-14 5-16 6-14 7-10 8-10

HOLY INFANCY SCHOOL Phone: (610) 868-2621

127 E 4TH ST, BETHLEHEM, PA 18015 Grades: PK - 8

Distance from Subiect:2.9 MilesSchool Type:RegularAffiliation:Roman CatholicGender:CoedStudents:132Student/Teacher Ratio:10.7 to 1

Student/ Homeroom Ratio: N/A Mascot: Beth Stars

School Colors: Royal

Enrollment By Grade: PK-15 K-21 1-19 2-21 3-16 4-13