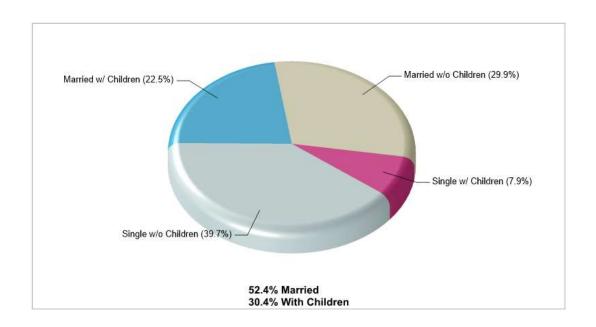

# Location: Hellertown, PA City/Area Population

Location: Hellertown, PA City/Area Household Characteristics

Location: Hellertown, PA City/Area Age Breakdown