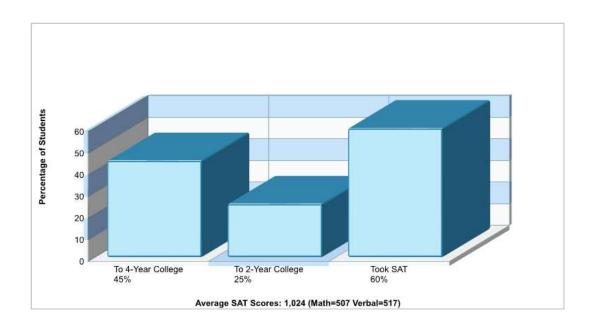

# Location: Hellertown, PA High School Statistics

Location: Hellertown, PA School Expenditures

 Mascot:
 Panthers
 School Colors:
 Red

 Average SAT:
 1024(Math 507 Verbal 517)
 Graduates To 2-Year College:
 25%

 Students Taking SAT:
 60%
 Graduates To 4-Year College:
 45%

Students Taking SAT:60%Graduates To 4-Year College:45%Average ACT:N/ANational Merit Finalists:N/A