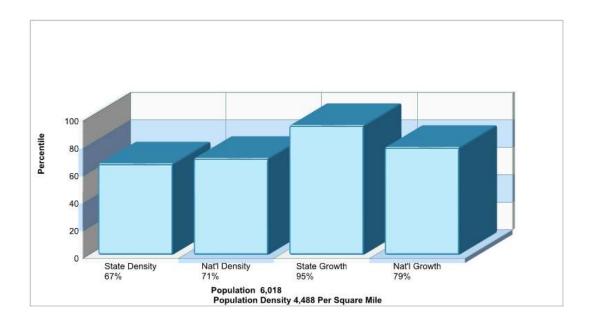

# Location: Hellertown, PA City/Area Population

Location: Hellertown, PA City/Area Household Characteristics

Location: Hellertown, PA City/Area Age Breakdown