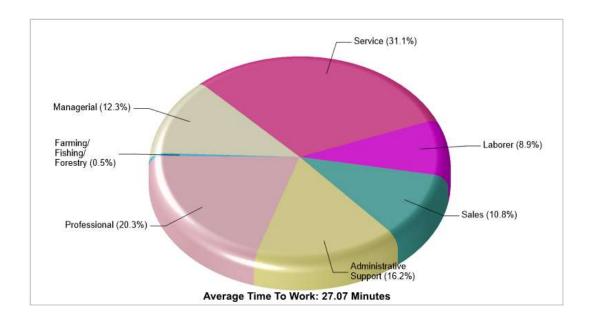

| 61086627  |
| 910 E 4th St Bethlehem, PA 18015                     | Distance from Subject: | 2.53 mile |
| <b>Denomination:</b> Catholic Churches               |                        |           |



**County Facts** 

#### Hellertown



Location: Hellertown, PA County Income



# Location: Hellertown, PA County Age Breakdown





# Location: Hellertown, PA County Adult Education Level



# Location: Hellertown, PA County Household Characteristics



## **County Facts**



# Location: Hellertown, PA County Employment





**State Facts** 

# Hellertown



## Location: Hellertown, PA State Household Characteristics



# Location: Hellertown, PA State Age Breakdown





Location: Hellertown, PA State Adult Education Level



# Location: Hellertown, PA State Employment